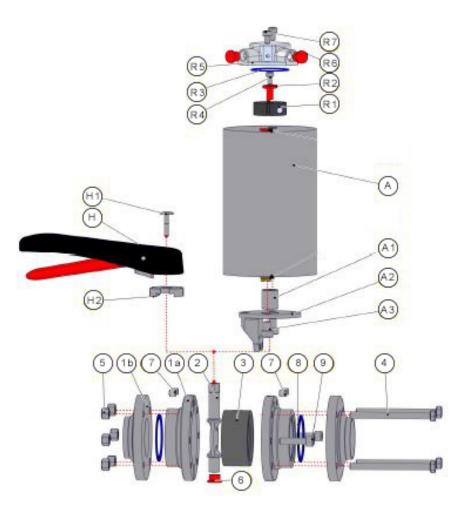

## **K Series Intermediate Butterfly Valve Replacement Parts**

|    | Part #      | Description                                            |
|----|-------------|--------------------------------------------------------|
| 1a | K4310       | Housing Flange                                         |
| 1b | K2041       | Weld Flange                                            |
| 2  | K4301       | Disc and Stem                                          |
| 3a | K4326       | Silicone Seat                                          |
| 3b | K4327       | Viton Seat                                             |
| 3c | K4328       | EPDM Seat                                              |
| 4  | K8105       | Screw                                                  |
| 5  | K8107       | Nut                                                    |
| 6  | K43010      | Сар                                                    |
| 7  | K4301025003 | Cap (for manual valves)                                |
| 8  | K2353       | Seal for Intermediate Flange                           |
| Α  | K4400/K4500 | Actuator (Air/Spring or Air/Air) with Mounting Bracket |
| A1 | K44001      | Coupling for Actuator                                  |
| A2 | K4500       | Mounting Bracket for Actuator                          |
| A3 | K8095008    | Screw for Actuator                                     |
| На | K43351089   | Handle (Black Plastic)                                 |
| Hb | K43351117   | Handle (Blue Plastic)                                  |
| Нс | K4318       | Handle (Stainless Steel)                               |
| Hd | K4600       | Handle (Indexing)                                      |
| H1 | K4301100005 | Saucer Head Screw for Handle                           |
| H2 | K4301       | Notched Plate                                          |
| R  | K4100100020 | Position Indicator (Complete, includes R1-R7)          |
| R5 | K4100100021 | Transparent Cover for Position Indicator               |